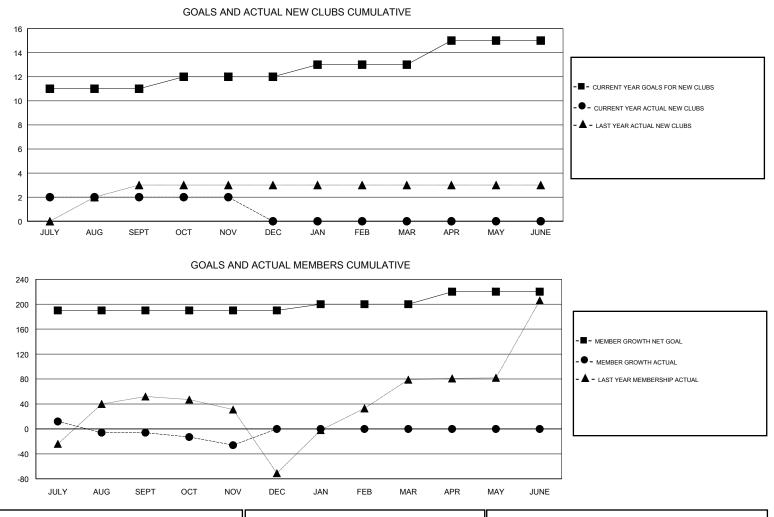

## ANIL TULSYAN GMT:

| GMT: ANIL TULSYAN LOCAT |    |   |   | ION INDIA                        |     |    | GMT CA |
|-------------------------|----|---|---|----------------------------------|-----|----|--------|
|                         |    |   |   | Members<br>RESULTS FOR 2017-2018 |     |    |        |
|                         |    |   |   |                                  |     |    |        |
| JULY/AUG/SEPT           | 11 | 2 | 1 | JULY/AUG/SEPT                    | 190 | 95 | 95     |
| OCT/NOV/DEC             | 1  | 0 | 0 | OCT/NOV/DEC                      | 0   | 9  | 27     |
| JAN/FEB/MAR             | 1  | 0 | 0 | JAN/FEB/MAR                      | 10  | 0  | 0      |
| APR/MAY/JUNE            | 2  | 0 | 0 | APR/MAY/JUNE                     | 20  | 0  | 0      |